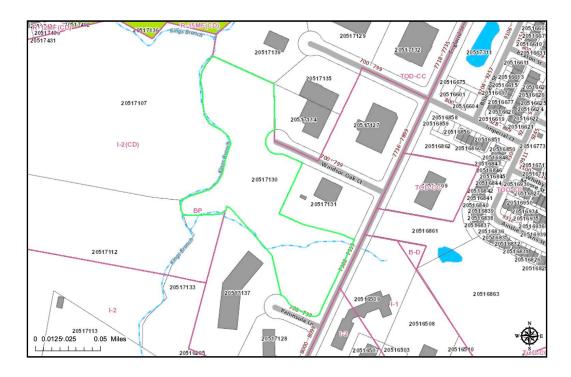

#### **PROPERTY HIGHLIGHTS**

• Acreage: 5.83 acres

• Zoning: BP

Parcel ID: 20517130Purchase Price: \$287,500.00

Opportunity to purchase land in an established business park located in South Charlotte. Ideal site for contractor seeking a property to fill and grade to increase value. Seller will also consider dividing the property.