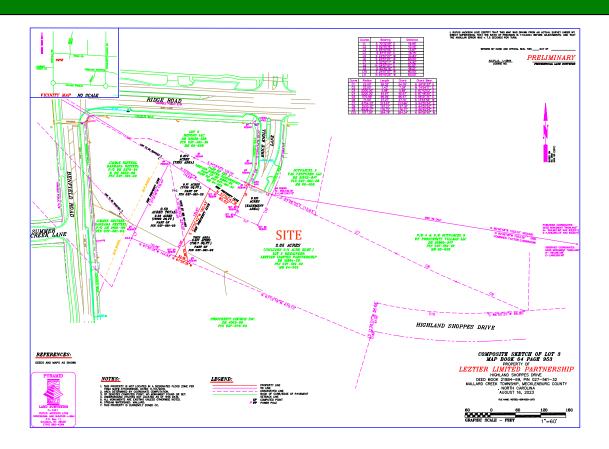

## Highland Shoppes Drive, Charlotte NC 28269

Size: +/- 2.85 acres (Remaining portion of Parcel ID 02756132)

Zoning: CC

Sale Price: \$1,995,000.00

Last remaining parcel with close proximity to I-485

The parcel is surrounded by established retail tenants including Starbucks, Publix, Sherwin Williams, and Pike's Nursery along with single family and multi family developments.